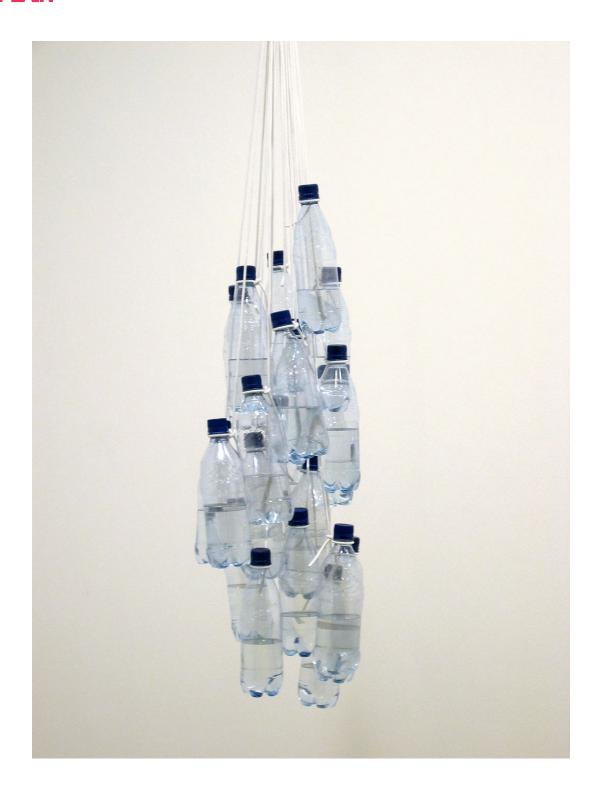

Tony Feher
Seep, 2005
24 plastic bottles with blue screw caps, water with trace amount of isopropyl alcohol and cotton venetian blind cord
Dimensions variable

Cluster of bottles approximately: 20  $\times$  16  $\times$  16 inches (50.80  $\times$  40.64  $\times$  40.64 cm)