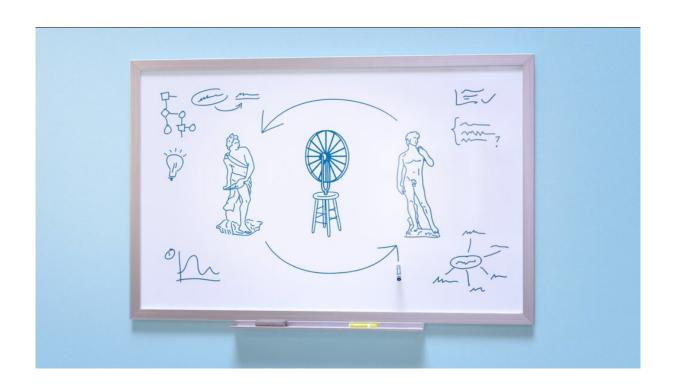

#### **Darren Bader**

Proposals for Sculpture #3.95, Sculpture #3.985, Sculpture #4, (Sculpture #5,) and Sculpture #7 2 video files\*

Liz Deschenes FPF #8, 2018 Silver gelatin photogram 8  $1/4 \times 35 \times 3$  1/8 inches (20.96  $\times$  88.90  $\times$  7.94 cm)