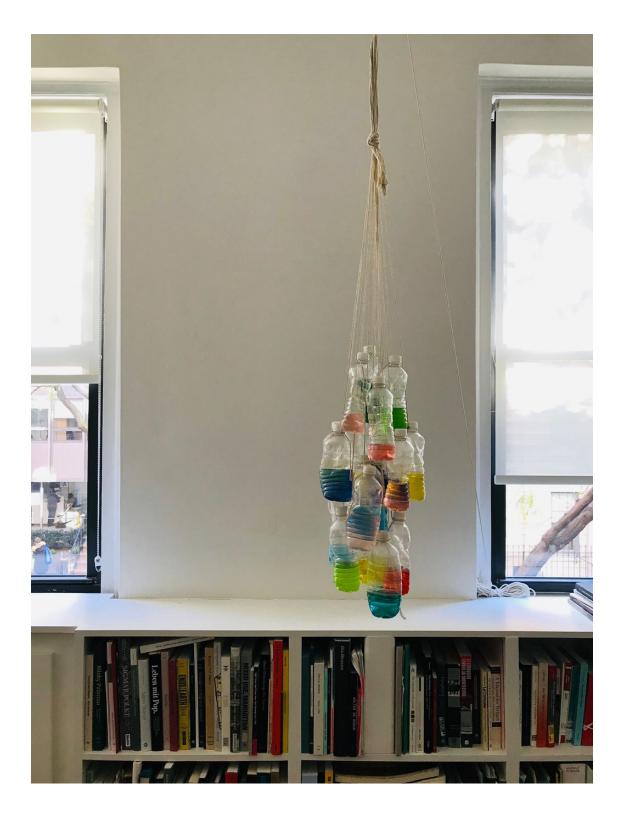

#### **Liz Deschenes**

Stereograph #32, 2019
Silver toned photogram mounted on Dibond
Two parts, each: 84 × 5 inches (213.36 × 12.70 cm)
Overall: 84 × 7 × 4 7/8 inches (213.36 × 17.78 × 12.38 cm)

Tony Feher
Untitled, 2007
20 plastic bottles with white screw caps, colored water with trace amount of isopropyl alcohol and twine
Dimensions variable

Tony Feher
Seep, 2005
24 plastic bottles with blue screw caps, water with trace amount of isopropyl alcohol and cotton venetian blind cord
Dimensions variable

Cluster of bottles approximately: 20  $\times$  16  $\times$  16 inches (50.80  $\times$  40.64  $\times$  40.64 cm)