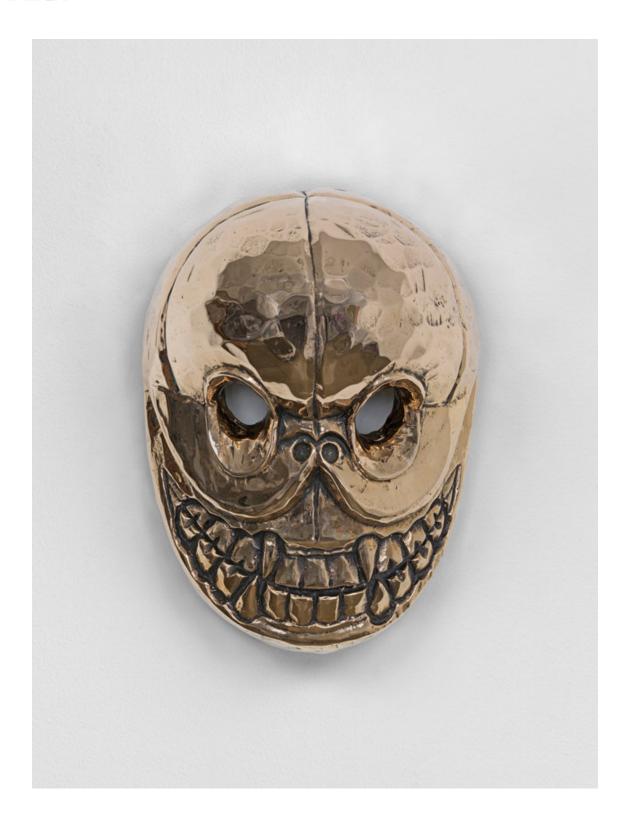

Sherrie Levine Nepalese Citipati Mask, 2015 Cast bronze 9  $3/4 \times 7 \times 4$  1/4 inches (24.77 × 17.78 × 10.80 cm) Edition 3/12 + III AP