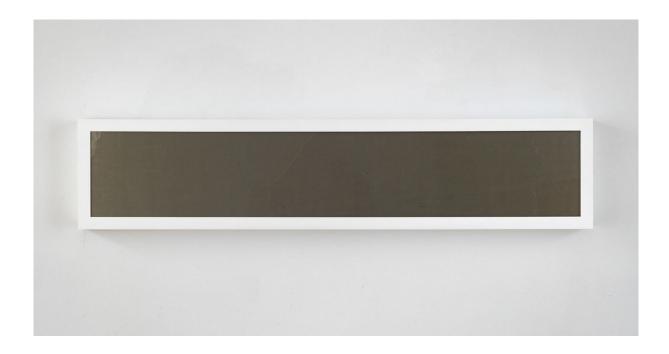

#### **Darren Bader**

Proposals for Sculpture #3.95, Sculpture #3.985, Sculpture #4, (Sculpture #5,) and Sculpture #7 2 video files\*

Liz Deschenes FPF #8, 2018 Silver gelatin photogram 8  $1/4 \times 35 \times 3$  1/8 inches (20.96  $\times$  88.90  $\times$  7.94 cm)

#### **Liz Deschenes**

Stereograph #32, 2019
Silver toned photogram mounted on Dibond
Two parts, each: 84 × 5 inches (213.36 × 12.70 cm)
Overall: 84 × 7 × 4 7/8 inches (213.36 × 17.78 × 12.38 cm)

Tony Feher
Untitled, 2007
20 plastic bottles with white screw caps, colored water with trace amount of isopropyl alcohol and twine
Dimensions variable