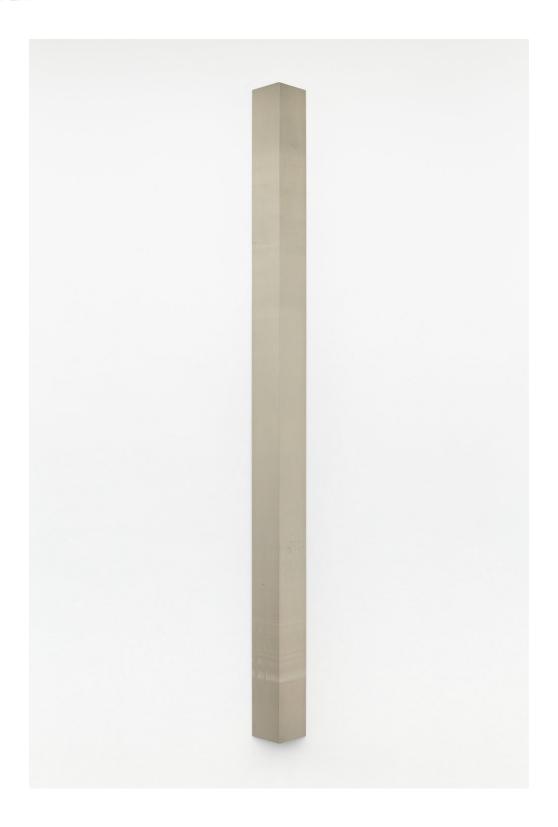

#### **Darren Bader**

Proposals for Sculpture #3.95, Sculpture #3.985, Sculpture #4, (Sculpture #5,) and Sculpture #7 2 video files\*

Liz Deschenes FPF #8, 2018 Silver gelatin photogram 8  $1/4 \times 35 \times 3$  1/8 inches (20.96  $\times$  88.90  $\times$  7.94 cm)

#### **Liz Deschenes**

Stereograph #32, 2019
Silver toned photogram mounted on Dibond
Two parts, each: 84 × 5 inches (213.36 × 12.70 cm)
Overall: 84 × 7 × 4 7/8 inches (213.36 × 17.78 × 12.38 cm)

Tony Feher
Untitled, 2007
20 plastic bottles with white screw caps, colored water with trace amount of isopropyl alcohol and twine
Dimensions variable